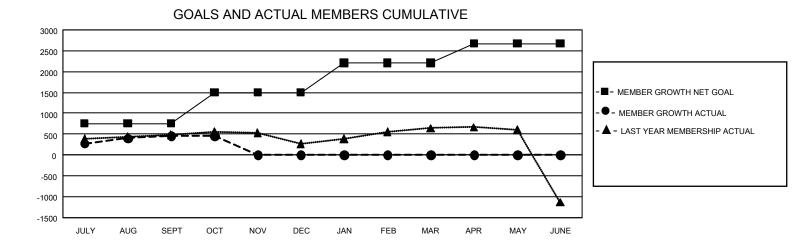

## GAT MONTHLY MEMBERSHIP PROGRESS REPORT Results

GMT Constitutional Area 5 - J, Group G

REPORT DOES NOT INCLUDE CLUBS IN UNDISTRICTED AREAS.

| Clubs                 |               |           |               | Members               |                         |                         |                                                    |
|-----------------------|---------------|-----------|---------------|-----------------------|-------------------------|-------------------------|----------------------------------------------------|
| RESULTS FOR 2023-2024 |               |           |               | RESULTS FOR 2023-2024 |                         |                         |                                                    |
| QUARTER               | NEW CLUB GOAL | NEW CLUBS | DROPPED CLUBS |                       | MBER GROWTH NET<br>GOAL | MEMBER GROWTH<br>ACTUAL | DROPPED MEMBERS<br>ACTUAL (including<br>transfers) |
| JULY/AUG/SEPT         | 21            | 1         | 0             | JULY/AUG/SEPT         | 758                     | 1,169                   | 661                                                |
| OCT/NOV/DEC           | 9             | 0         | 0             | OCT/NOV/DEC           | 743                     | 175                     | 170                                                |
| JAN/FEB/MAR           | 42            | 0         | 0             | JAN/FEB/MAR           | 712                     | 0                       | 0                                                  |
| APR/MAY/JUNE          | 21            | 0         | 0             | APR/MAY/JUNE          | 462                     | 0                       | 0                                                  |