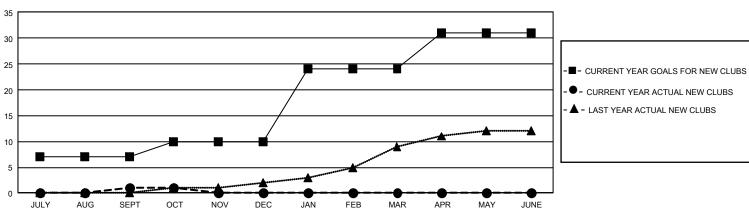

## GAT MONTHLY MEMBERSHIP PROGRESS REPORT Results

GMT Constitutional Area 5 - J, Group G

REPORT DOES NOT INCLUDE CLUBS IN UNDISTRICTED AREAS.

| Clubs                 |               |           |               | Members               |                         |                         |                                                    |
|-----------------------|---------------|-----------|---------------|-----------------------|-------------------------|-------------------------|----------------------------------------------------|
| RESULTS FOR 2023-2024 |               |           |               | RESULTS FOR 2023-2024 |                         |                         |                                                    |
| QUARTER               | NEW CLUB GOAL | NEW CLUBS | DROPPED CLUBS |                       | MBER GROWTH NET<br>GOAL | MEMBER GROWTH<br>ACTUAL | DROPPED MEMBERS<br>ACTUAL (including<br>transfers) |
| JULY/AUG/SEPT         | 21            | 1         | 0             | JULY/AUG/SEPT         | 758                     | 1,169                   | 661                                                |
| OCT/NOV/DEC           | 9             | 0         | 0             | OCT/NOV/DEC           | 743                     | 175                     | 170                                                |
| JAN/FEB/MAR           | 42            | 0         | 0             | JAN/FEB/MAR           | 712                     | 0                       | 0                                                  |
| APR/MAY/JUNE          | 21            | 0         | 0             | APR/MAY/JUNE          | 462                     | 0                       | 0                                                  |